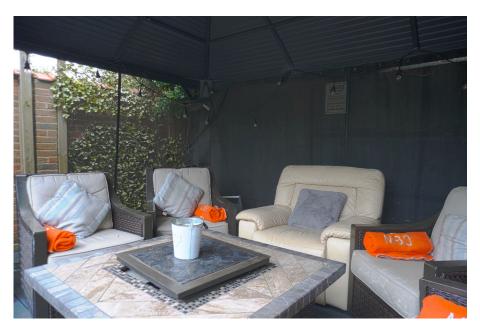

The master bedroom has a dressing area with built in storage and access to an ensuite, both bedrooms 2 & 3 also have access to en-suite bathrooms, whilst the ground floor bedroom also has a walk-in wardrobe/dressing area. There is a downstairs cloakroom and plenty of storage. To the front is off street parking for 3/4 cars and side pedestrian access to a secluded tiered garden with lighting, raised decking, power and a covered gazebo.