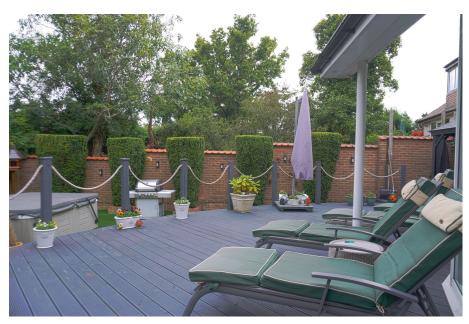

The master bedroom has a dressing area with built in storage and access to an ensuite, both bedrooms 2 & 3 also have access to en-suite bathrooms, whilst the ground floor bedroom also has a walk-in wardrobe/dressing area. There is a downstairs cloakroom and plenty of storage. To the front is off street parking for 3/4 cars and side pedestrian access to a secluded tiered garden with lighting, raised decking, power and a covered gazebo.