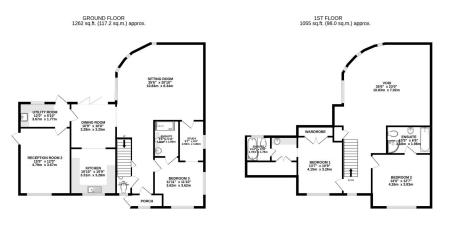

TOTAL FLOOR AREA: 2317 sq.ft. (215.2 sq.m.) approx.
Whist every attempt has been made to ensure the accuracy of the floorpain contained here, measurement of docus, entitions, common and synchrone are suppossinged and the expectability is faster for any entire of docus, entitions, common and synchrone are suppossing and on expectability is faster for any entire prospective purchaser. The services, syntems and applicances shown have not been tested and no guarantee as to their operating of entitlency can be spent.